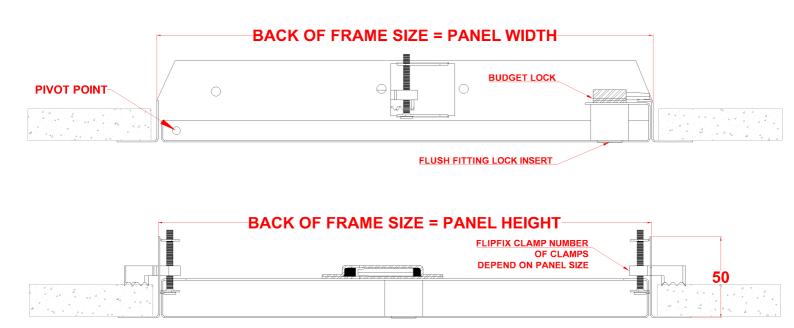

### Description

This panel is designed to fit into a structural membrane of a joint-less plasterboard wall & ceiling system. It is manufactured with a 20mm wide seamless / mitreless picture frame on all stock sizes and 25mm on bespoke. The panel has a Metal faced door. The panels door leaf is locked in place via a Flipfix Patented Flush Lock as standard other lock options are available upon request. The Panel is Powder Coated RAL 9010 30% Gloss. Other colours available upon request. This panel is for inspection use only and are not suitable for personnel access.

#### Fitting

Make sure the structural opening is at least 5mm larger than the panel size, back of frame size. E.G a 600x600mm panel size requires a 605x605mm hole size. You don't need to remove the door, just open the panel using the budget lock key provided, place the panel into the aperture. Tighten the FlipFix device via the fixing screw behind the door leaf to clamp on the back of the plasterboard (The FlipFix device covers boards from 8mm to 32mm) Check the frame is square by measuring corner to corner. Lock the door in place; the door and frame should be flush. Sit back and relax, you've just saved yourself 20 minutes.