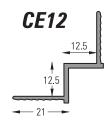

## **APPLICATION**

Type CE trims are used to create either crisp and sharp corner details, or smooth softly curved corner details in walls, at ceiling soffits or at downstands.

## **PRODUCT INFORMATION**

Supplied in 3000mm lengths, extruded from architectural grade aluminium alloy to BS 1474. Pre-punched with diagonal fixing slots and holes in the suitable for fixing by drywall screws. The standard finishes are white polyester powder coating to RAL 9010, 20% Gloss, or to order in a full palette of RAL colours, to match and enhance any interior scheme. Unpainted trims also available for onsite painting/spraying, please check with your paint supplier for any additional primer products that may be required. QIC cannot accept any responsibility for the painted finish of products supplied unpainted.