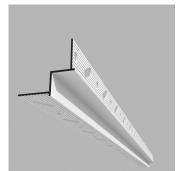

## **APPLICATION**

Type CE trims are used to create either crisp and sharp corner details, or smooth softly curved corner details in walls, at ceiling soffits or at downstands.

## **PRODUCT INFORMATION**

Supplied in 3000mm lengths, extruded from architectural grade aluminium alloy to BS 1474. Pre-punched with diagonal fixing slots and holes in the suitable for fixing by drywall screws. The standard finishes are white polyester powder coating to RAL 9010, 20% Gloss, or to order in a full palette of RAL colours, to match and enhance any interior scheme. Unpainted trims also available for onsite painting/spraying, please check with your paint supplier for any additional primer products that may be required. QIC cannot accept any responsibility for the painted finish of products supplied unpainted.