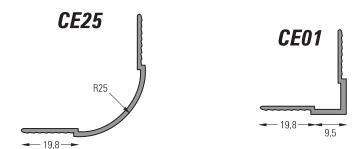

## **APPLICATION**

Type CE trims are used to create either crisp and sharp corner details, or smooth softly curved corner details in walls, at ceiling soffits or at downstands.

## **PRODUCT INFORMATION**

Supplied in 3000mm lengths, extruded from architectural grade aluminium alloy to BS 1474. Pre-punched with diagonal fixing slots and holes in the suitable for fixing by drywall screws. The standard finishes are white polyester powder coating to RAL 9010, 20% Gloss, or to order in a full palette of RAL colours, to match and enhance any interior scheme. Unpainted trims also available for onsite painting/spraying, please check with your paint supplier for any additional primer products that may be required. QIC cannot accept any responsibility for the painted finish of products supplied unpainted.