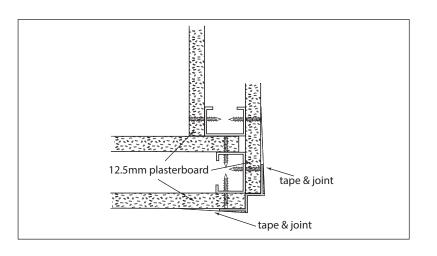

## **APPLICATION**

Type CE trims are used to create either crisp and sharp corner details, or smooth softly curved corner details in walls, at ceiling soffits or at downstands.