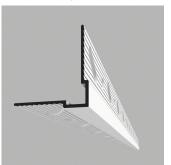

## **APPLICATION**

Type CE trims are used to create either crisp and sharp corner details, or smooth softly curved corner details in walls, at ceiling soffits or at downstands.

## **PRODUCT INFORMATION**

Supplied in 3000mm lengths, extruded from architectural grade aluminium alloy to BS 1474. Pre-punched with diagonal fixing slots and holes in the suitable for fixing by drywall screws. The standard finishes are white polyester powder coating to RAL 9010, 20% Gloss, or to order in a full palette of RAL colours, to match and enhance any interior scheme. Unpainted trims also available for onsite painting/spraying, please check with your paint supplier for any additional primer products that may be required. QIC cannot accept any responsibility for the painted finish of products supplied unpainted.