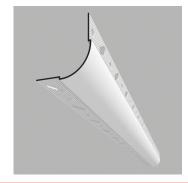

## **APPLICATION**

Type CE trims are used to create either crisp and sharp corner details, or smooth softly curved corner details in walls, at ceiling soffits or at downstands.

## **PRODUCT INFORMATION**

Supplied in 3000mm lengths, extruded from architectural grade aluminium alloy to BS 1474. Pre-punched with diagonal fixing slots and holes in the suitable for fixing by drywall screws. The standard finishes are white polyester powder coating to RAL 9010, 20% Gloss, or to order in a full palette of RAL colours, to match and enhance any interior scheme. Unpainted trims also available for onsite painting/spraying, please check with your paint supplier for any additional primer products that may be required. QIC cannot accept any responsibility for the painted finish of products supplied unpainted.