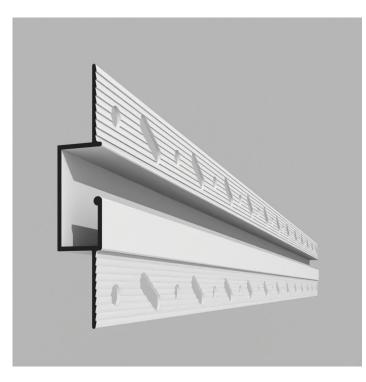

## APPLICATION

The H25 picture hanging rail system is the most innovative picture hanging system on the market. If you want an elegant, easy to install hanging system, the H25 system is your best choice.

The white Qube hanger comes c/w 1.5m nylon or stainless-steel wire with the added option of the stainlesssteel HZ self-locking hook for ease of installation.

Organise and rearrange your pictures, paintings, picture frames and photos easily and stylishly with H25 hanging systems. Our picture display systems are very easy to install. Once installed, you'll be able to organise and rearrange your pictures time and time again without any tools, nails or screws. The possibilities of our systems are endless: create your own wall collage in a matter of seconds by hanging multiple picture frames just the way you like.