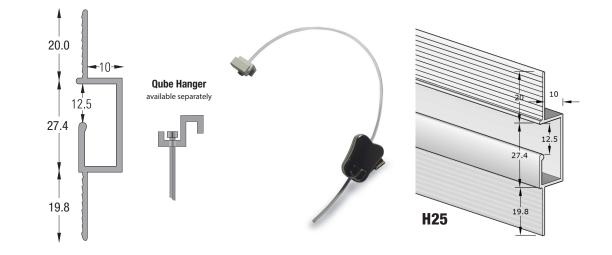

The white Qube hanger comes c/w 1.5m nylon or stainless-steel wire with the added option of the stainlesssteel HZ self-locking hook for ease of installation.

Organise and rearrange your pictures, paintings, picture frames and photos easily and stylishly with H25 hanging systems. Our picture display systems are very easy to install. Once installed, you'll be able to organise and rearrange your pictures time and time again without any tools, nails or screws. The possibilities of our systems are endless: create your own wall collage in a matter of seconds by hanging multiple picture frames just the way you like.