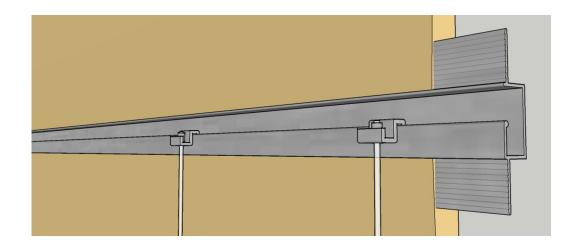

The white Qube hanger comes c/w 1.5m nylon or stainless-steel wire with the added option of the stainlesssteel HZ self-locking hook for ease of installation.

Organise and rearrange your pictures, paintings, picture frames and photos easily and stylishly with H25 hanging systems. Our picture display systems are very easy to install. Once installed, you'll be able to organise and rearrange your pictures time and time again without any tools, nails or screws. The possibilities of our systems are endless: create your own wall collage in a matter of seconds by hanging multiple picture frames just the way you like.