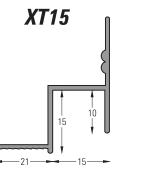

## **APPLICATION**

Type XT trims are used to create a shadow gap junction detail between areas of spring tee metal ceiling tiles and adjacent plasterboard areas. The horizontal web of the shadow gap can be factory slotted to form an air vent if required.

## **PRODUCT INFORMATION**

Supplied in 3000mm lengths, extruded from architectural grade aluminium alloy to BS 1474. Pre-punched with diagonal fixing slots and holes in the plastering fin suitable for fixing by drywall screws. The standard finishes are either white polyester powder coating to RAL 9010, 20% Gloss, or chromate etch primer suitable for direct over-painting on site after fixing. Non-standard lengths, factory curving and alternative factory applied finishes are available to special order.