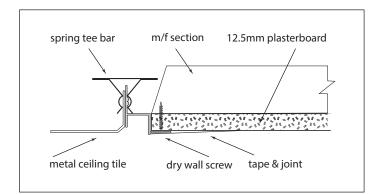

## **APPLICATION**

Type XT trims are used to create a shadow gap junction detail between areas of spring tee metal ceiling tiles and adjacent plasterboard areas. The horizontal web of the shadow gap can be factory slotted to form an air vent if required.

## **TECHNICAL DETAILS**

Designed specifically for use as part of a conventional dry wall, partition or ceiling system with either single or multiple layers of plasterboard.

Framework can be of metal stud, timber or other suitable medium provided that the structural requirements are met. Vertical studs should never be greater than 600mm apart. Trims are designed to create aesthetic appeal within dry lining systems and are not intended to improve structural performance. Construction depends upon the type of trim being used and typical application examples are shown on the data sheets. Trims should always be supported by structural members, with additional framing provided where necessary. Double layers of plasterboard will result in greater rigidity. Trims should always be backed by a layer of plasterboard and never fixed directly in contact with the structural framing. The use of additional layers of plasterboard may be necessary to achieve certain designs.