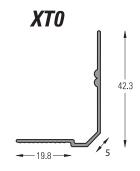

## **APPLICATION**

Type XT trims are used to create a shadow gap junction detail between areas of spring tee metal ceiling tiles and adjacent plasterboard areas. The horizontal web of the shadow gap can be factory slotted to form an air vent if required.

## **PRODUCT INFORMATION**

Supplied in 3000mm lengths, extruded from architectural grade aluminium alloy to BS 1474. Pre-punched with diagonal fixing slots and holes in the plastering fin suitable for fixing by drywall screws. The standard finishes are either white polyester powder coating to RAL 9010, 20% Gloss, or chromate etch primer suitable for direct over-painting on site after fixing. Non-standard lengths, factory curving and alternative factory applied finishes are available to special order.