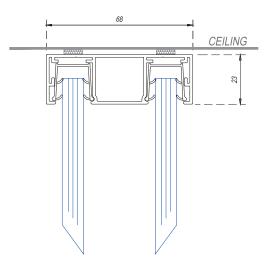

## **APPLICATION**

QIC EVOLUTION DG Double glazed flush finish head / abutment track has been designed to sleekly compliment the EVOLUTION partitions system. Designed with single to double transition in mind, the head / abutment height marries into the flush look on the single glazed track along side single glaze and double glaze door frames, from both inside and out-side the office environment, visually this gives a flush wall of glass at the head detail.

QIC EVOLUTION DG - Double glazed flush head / abutment track, has x3 recess areas for cleat installations in straight runs or when corner/mitre and 135 degree details are to be used.

Fitting of track securely requires all cleats fixed firmly to give a seamless joint between runs of track work, Glass insulation requires head / abutment gaskets to be lubricated prior to fitting panels, (particularly on 12/12.8mm glasses as these are a tighter fit).