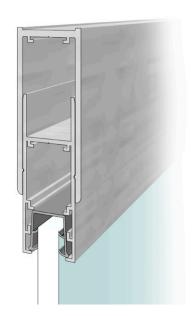

## QIC Evolution Single Glazed Drywall Transition - The only solution for a truly integrated frameless glazed and drywall junction.

QIC Evolution 75mm and 100mm drywall partitioning systems offer seamless integration between drywall and single frameless glazing. Drywall is constructed using 50mm steel studs and an aluminium head track. Double or single skin 12.5mm plasterboard is installed over the frame with a skim coat applied before decoration.

A range of QIC Evolution transition aluminium sections enable the QIC Evolution system to integrate seamlessly between single glazed and drywall.

SALES: +44(0)1280 818950

QIC Evolution Drywall Partition System - The Drywall system offers the option of high levels of sound reduction.

This versatile system is built around a galvanised steel stud and track, with a combination of single skin 75mm and double skin 100mm plasterboard solid walls and transition with QIC Evolution 25 glazed modules that create a classic, timeless look.