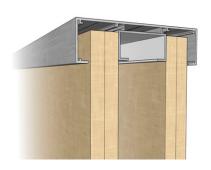

## QIC Evolution Single Glazed Drywall Transition - The only solution for a truly integrated frameless glazed and drywall junction.

QIC Evolution 75mm and 100mm drywall partitioning systems offer seamless integration between drywall and single frameless glazing. Drywall is constructed using 50mm steel studs and an aluminium head track. Double or single skin 12.5mm plasterboard is installed over the frame with a skim coat applied before decoration.

A range of QIC Evolution transition aluminium sections enable the QIC Evolution system to integrate seamlessly between single glazed and drywall.

SALES: +44(0)1280 818950

QIC Evolution Drywall Partition System - The Drywall system offers the option of high levels of sound reduction.

This versatile system is built around a galvanised steel stud and track, with a combination of single skin 75mm and double skin 100mm plasterboard solid walls and transition with QIC Evolution 25 glazed modules that create a classic, timeless look.