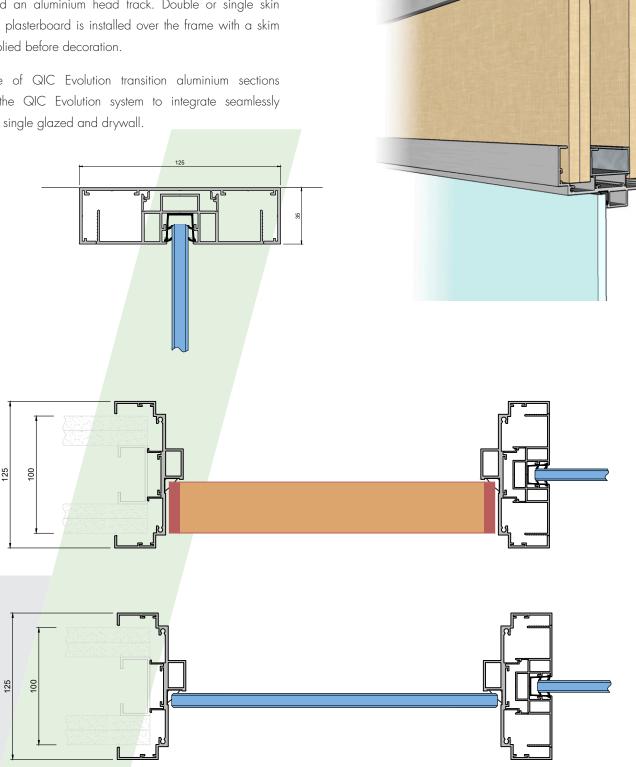

## QIC Evolution Single Glazed Drywall Transition - The only solution for a truly integrated frameless glazed and drywall junction.

QIC Evolution 75mm and 100mm drywall partitioning systems offer seamless integration between drywall and single frameless glazing. Drywall is constructed using 50mm steel studs and an aluminium head track. Double or single skin 12.5mm plasterboard is installed over the frame with a skim coat applied before decoration.

A range of QIC Evolution transition aluminium sections enable the QIC Evolution system to integrate seamlessly between single glazed and drywall.

SALES: +44(0)1280 818950

QIC Evolution Drywall Partition System - The Drywall system offers the option of high levels of sound reduction.

This versatile system is built around a galvanised steel stud and track, with a combination of single skin 75mm and double skin 100mm plasterboard solid walls and transition with QIC Evolution 25 glazed modules that create a classic, timeless look.