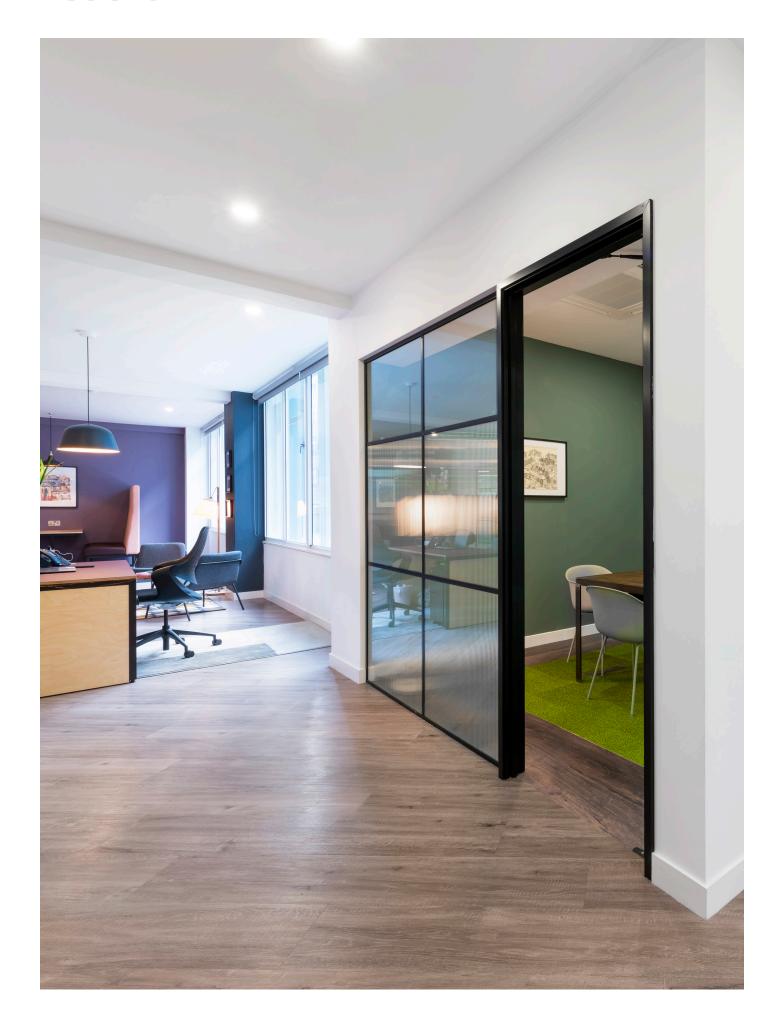

SALES: sales@qic-trims.com

QIC Evolution Single Glazed door frames are available as 1. Single offset and 2. Centre glazed, pivoted or hinged to suit frameless glass, timber and double glazed doors. Doorframes are available in standard RAL colours and can be powder coated in any colour.

Eye-catching manifestations can be applied to glass doors to add contrast, definition and interest whilst complying with the requirements of Document M of the Building Regulations.

Single Glazed framed and Double glazed doors available from QIC Evolution.