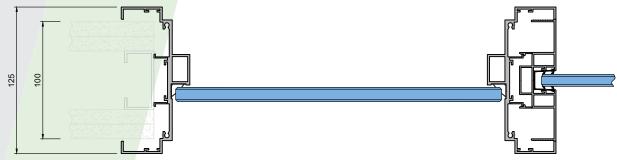

## QIC Evolution Single Glazed Drywall Transition - The only solution for a truly integrated frameless glazed and drywall junction.

QIC Evolution 75mm and 100mm drywall partitioning systems offer seamless integration between drywall and single frameless glazing. Drywall is constructed using 50mm steel studs and an aluminium head track. Double or single skin 12.5mm plasterboard is installed over the frame with a skim coat applied before decoration.

A range of QIC Evolution transition aluminium sections enable the QIC Evolution system to integrate seamlessly between single glazed and drywall.

SALES: +44(0)1280 818950

QIC Evolution Drywall Partition System - The Drywall system offers the option of high levels of sound reduction.

This versatile system is built around a galvanised steel stud and track, with a combination of single skin 75mm and double skin 100mm plasterboard solid walls and transition with QIC Evolution 25 glazed modules that create a classic, timeless look.