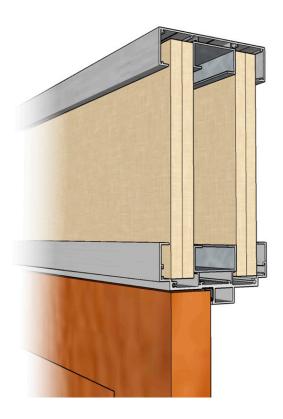

## QIC Evolution Single Glazed Drywall Transition - The only solution for a truly integrated frameless glazed and drywall junction.

QIC Evolution 75mm and 100mm drywall partitioning systems offer seamless integration between drywall and single frameless glazing. Drywall is constructed using 50mm steel studs and an aluminium head track. Double or single skin 12.5mm plasterboard is installed over the frame with a skim coat applied before decoration.

A range of QIC Evolution transition aluminium sections enable the QIC Evolution system to integrate seamlessly between single glazed and drywall.

SALES: +44(0)1280 818950

QIC Evolution Drywall Partition System - The Drywall system offers the option of high levels of sound reduction.

This versatile system is built around a galvanised steel stud and track, with a combination of single skin 75mm and double skin 100mm plasterboard solid walls and transition with QIC Evolution 25 glazed modules that create a classic, timeless look.