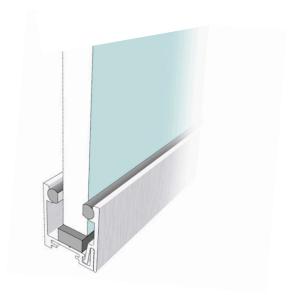

QIC Evolution 25 Single Glazed is a single glazed minimalist frameless glass partition system, creating an impression of space and natural light.

QIC Evolution Single Glazed partitioning can be integrated with solid partitioning and with other QIC Evolution systems through the use of optional head components. Deflection head details are designed to accommodate movement in the structural slab when live loads are applied, making them an increasingly vital component in internal partitioning. Aluminium 2 part deflection head assembly for QIC Evolution 25 single glazed system available as below.