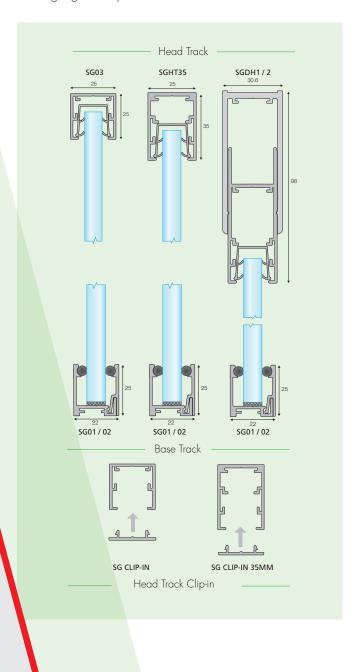

## QIC Evolution Profile overview

Fittings and accessories - a vast range of products can be found in our bespoke Ironmongery Brochure, please contact us for a copy.

SALES: +44(0)1280 818950

NOTES

**T**: +44(0)1280 818950 **F**: +44(0)1280 818955 **E**: sales@qic-trims.com **W**:www.qic-trims.com