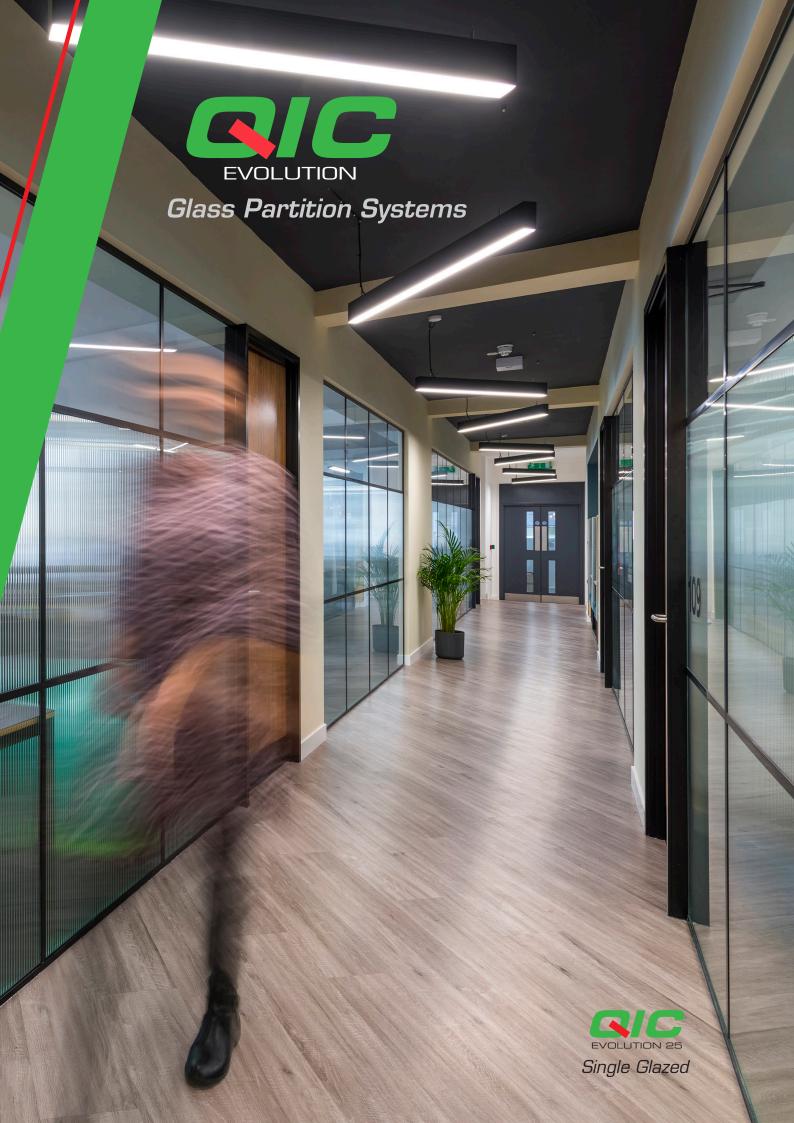

The QIC Evolution 25 brand of internal glass partitioning and transition profiles offer sleek minimal head and base track solutions.

Available in either straight lines, faceted or curved form, QIC Evolution Single Glazed is designed with the minimum of components, thus facilitating speed of installation without compromising quality. The various glass joint options ensures a virtually frameless system with no vertical posts between modules, corners or three-way junctions. Door sets can be framed, frameless, single or double glazed to provide a wide range of design options within the system.

QIC Evolution 25 Single Glazed is a single glazed minimalist frameless glass partition system, creating an impression of space and natural light.

QIC Evolution Single Glazed partitioning can be integrated with solid partitioning and with other QIC Evolution systems through the use of optional head components. Deflection head details are designed to accommodate movement in the structural slab when live loads are applied, making them an increasingly vital component in internal partitioning. Aluminium 2 part deflection head assembly for QIC Evolution 25 single glazed system available as below.