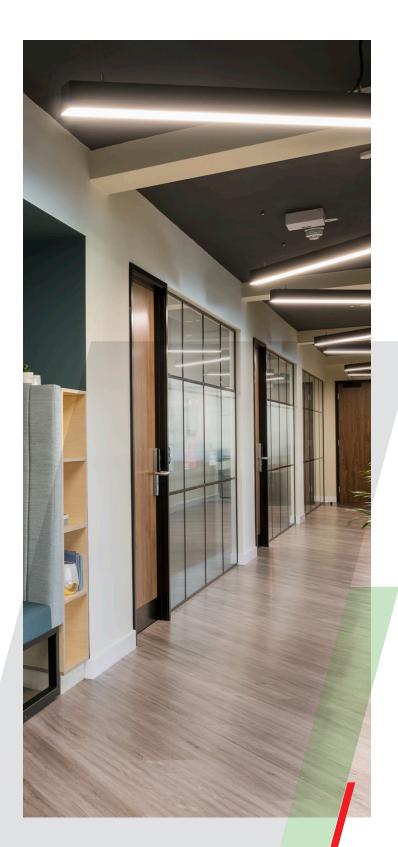

QIC Evolution divide spaces by designing and manufacturing internal glazed partitions with integrated door sets.

We are high quality UK manufacturers, proud of our long standing relationships built on service, flexibility and technical support. Our knowledgeable and experienced specialists deliver the architect's vision through our extensive Fire R installer network. SALES: +44(0)1280 818950

The QIC Evolution 25 brand of internal glass partitioning and transition profiles offer sleek minimal head and base track solutions.

Available in either straight lines, faceted or curved form, QIC Evolution Single Glazed is designed with the minimum of components, thus facilitating speed of installation without compromising quality. The various glass joint options ensures a virtually frameless system with no vertical posts between modules, corners or three-way junctions. Door sets can be framed, frameless, single or double glazed to provide a wide range of design options within the system.

QIC Evolution 25 Single Glazed is a single glazed minimalist frameless glass partition system, creating an impression of space and natural light.

QIC Evolution Single Glazed partitioning can be integrated with solid partitioning and with other QIC Evolution systems through the use of optional head components. Deflection head details are designed to accommodate movement in the structural slab when live loads are applied, making them an increasingly vital component in internal partitioning. Aluminium 2 part deflection head assembly for QIC Evolution 25 single glazed system available as below.