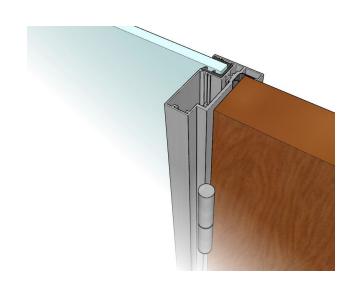

SALES: sales@qic-trims.com

QIC Evolution Single Glazed door frames are available as 1. Single offset and 2. Centre glazed, pivoted or hinged to suit frameless glass, timber and double glazed doors. Doorframes are available in standard RAL colours and can be powder coated in any colour.

Eye-catching manifestations can be applied to glass doors to add contrast, definition and interest whilst complying with the requirements of Document M of the Building Regulations.

Single Glazed framed and Double glazed doors available from QIC Evolution.