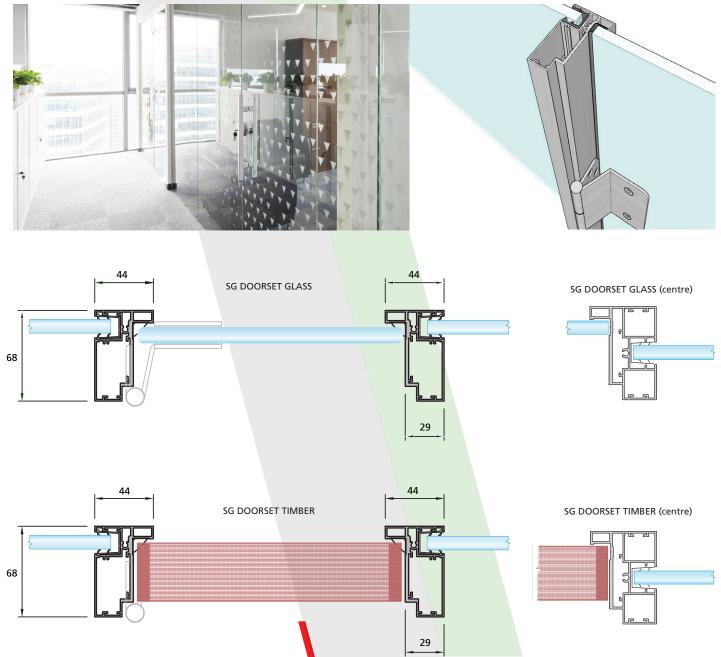

SALES: sales@qic-trims.com

QIC Evolution Single Glazed door frames are available as 1. Single offset and 2. Centre glazed, pivoted or hinged to suit frameless glass, timber and double glazed doors. Doorframes are available in standard RAL colours and can be powder coated in any colour.

Eye-catching manifestations can be applied to glass doors to add contrast, definition and interest whilst complying with the requirements of Document M of the Building Regulations.

Single Glazed framed and Double glazed doors available from QIC Evolution.