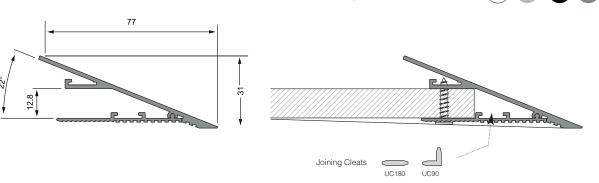

## Knife edge - For a sharper look

This extruded aluminium trim is a unique, refined trim alternative compared to traditional, 90-degree vertical trims. The Knife Edge trim provides a more crisp edge detailing compared to conventional roll-formed steel systems. Multiple options for lighting integration.