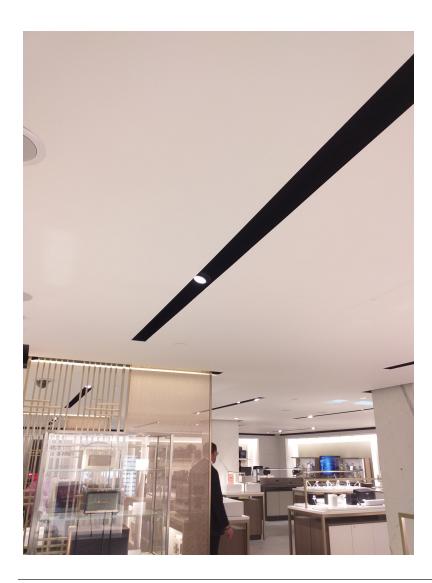

## Knife edge - For a sharper look

This extruded aluminium trim is a unique, refined trim alternative compared to traditional, 90-degree vertical trims. The Knife Edge trim provides a more crisp edge detailing compared to conventional roll-formed steel systems. Multiple options for lighting integration.