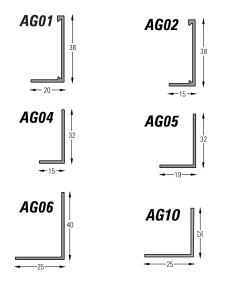

#### **APPLICATION**

Type AG trims are used to create a crisp perimeter detail where mineral fibre, g.r.g, plasterboard or full module metal ceiling tile systems abut walls, partitions or upstands. All angles can be formed into column rings.

### **PRODUCT INFORMATION**

Supplied in 3000mm lengths, extruded from architectural grade aluminium alloy to BS 1474. The standard finishes are white polyester powder coating to RAL 9010, 20% Gloss, or to order in a full palette of RAL colours, to match and enhance any interior scheme. Unpainted trims also available for on-site painting/spraying, please check with your paint supplier for any additional primer products that may be required. QIC cannot accept any responsibility for the painted finish of products supplied unpainted. Non-standard lengths, factory curving and alternative factory applied finishes are available to special order. Cleats to form straight joints, internal and external corners and abutment details when used with AG01 and AG02 are also available to order separately.