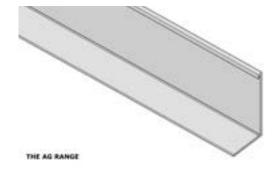

#### **APPLICATION**

Type AG trims are used to create a crisp perimeter detail where mineral fibre, g.r.g, plasterboard or full module metal ceiling tile systems abut walls, partitions or upstands. All angles can be formed into column rings.