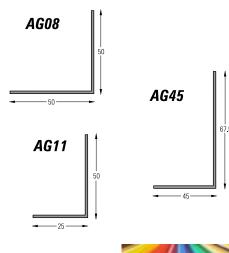

#### **APPLICATION**

Type AG trims are used to create a crisp perimeter detail where mineral fibre, g.r.g, plasterboard or full module metal ceiling tile systems abut walls, partitions or upstands. All angles can be formed into column rings.

### **PRODUCT INFORMATION**

Supplied in 3000mm lengths, extruded from architectural grade aluminium alloy to BS 1474. The standard finishes are white polyester powder coating to RAL 9010, 20% Gloss, or to order in a full palette of RAL colours, to match and enhance any interior scheme. Unpainted trims also available for on-site painting/spraying, please check with your paint supplier for any additional primer products that may be required. QIC cannot accept any responsibility for the painted finish of products supplied unpainted. Non-standard lengths, factory curving and alternative factory applied finishes are available to special order. Cleats to form straight joints, internal and external corners and abutment details when used with AG01 and AG02 are also available to order separately.