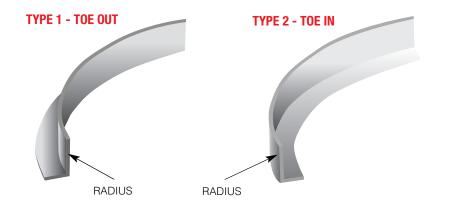

## **CURVED AG PROFILES**

## PRODUCT ORDER FORM

**CUSTOMER:** 

| ITEM:         | 1 | 2 | 3 | 4 |
|---------------|---|---|---|---|
| PROFILE TYPE: |   |   |   |   |
| SIZE:         |   |   |   |   |
| QUANTITY:     |   |   |   |   |
| CURVE TYPE    |   |   |   |   |
| FINISH:       |   |   |   |   |
| RADIUS:       |   |   |   |   |