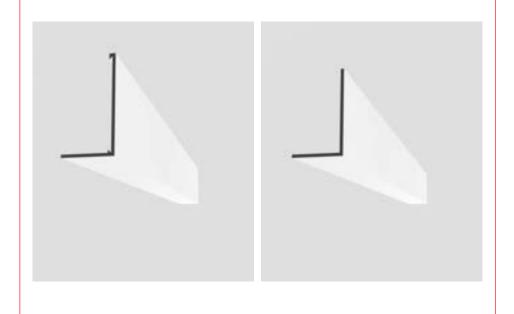

## **PRODUCT INFORMATION**

Supplied in 3000mm lengths, extruded from architectural grade aluminium alloy to BS 1474. The standard finishes are white polyester powder coating to RAL 9010, 20% Gloss, or to order in a full palette of RAL colours, to match and enhance any interior scheme. Unpainted trims also available for on-site painting/spraying, please check with your paint supplier for any additional primer products that may be required. QIC cannot accept any responsibility for the painted finish of products supplied unpainted. Non-standard lengths, factory curving and alternative factory applied finishes are available to special order. Cleats to form straight joints, internal and external corners and abutment details when used with AG01 and AG02 are also available to order separately.













QicTrims UK Ltd Radclive Road, Gawcott, Bucks, MK18 4BL (UK)
Phone: 01280 818950 Fax: 01280 818955 Email: sales@qic-trims.com







## **CURVED AG PROFILES**



#### Column rings also available to order

## PRODUCT ORDER FORM

**CUSTOMER:** 

| ITEM:         | 1 | 2 | 3 | 4 |
|---------------|---|---|---|---|
| PROFILE TYPE: |   |   |   |   |
| SIZE:         |   |   |   |   |
| QUANTITY:     |   |   |   |   |
| CURVE TYPE    |   |   |   |   |
| FINISH:       |   |   |   |   |
| RADIUS:       |   |   |   |   |

Please check the above details are correct and return by email to sales@qic-trims.com or fax to 01280 818955. It is assumed that e-mails & fax returns are approval signatures. QIC cannot accept responsibility for errors.

| SIGNED: | (PRINT NAME) | DATE: |
|---------|---