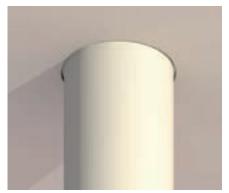

#### **APPLICATION**

Type AG trims are used to create a crisp perimeter detail where mineral fibre, g.r.g, plasterboard or full module metal ceiling tile systems abut walls, partitions or upstands. All angles can be formed into column rings.

#### Column rings also available to order