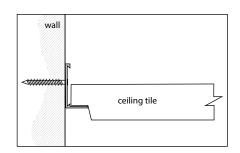

#### **APPLICATION**

Type AG trims are used to create a crisp perimeter detail where mineral fibre, g.r.g, plasterboard or full module metal ceiling tile systems abut walls, partitions or upstands. All angles can be formed into column rings.