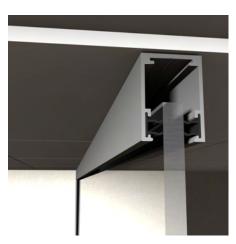

**Deflection Head** 

+/- 25mm

## System Specification

System 25 is a Single Glazed system which accommodates glass up to 14.8mm with enhanced line loading capability. This system can also integrate with all QIC Partition systems both glazed and solid. There is an optional deflection head channel with built in tolerance of +/- 25mm. In addition, Banded Glazing applied bars can create a stunning effect to suit desired interiors. All sections are available in a wide range of colours and special finishes.

H Post

35mm Head track

**Deflection Head** 

Various colours