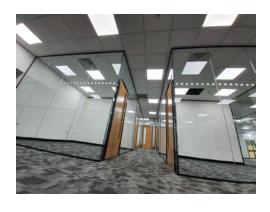

### **Door Options**

**Timber Door** Glass Door Framed Glass Door

**Glass Type Options** 

Toughened – 10/12mm Toughened Lam -12.8/14.8mm

System 25 is QIC Partitions leading single glazed system which can accommodate various glass thickness to achieve enhanced acoustic performance.

This system offers excellent acoustic performance Acoustic Lam – 10.8/12.8mm and enhanced line loading. System 25 creates a contemporary aesthetic in any environment.

Manifestations **Graphics** Switch Glass **Banded Glazing** 

## System Specification

System 25 is a Single Glazed system which accommodates glass up to 14.8mm with enhanced line loading capability. This system can also integrate with all QIC Partition systems both glazed and solid. There is an optional deflection head channel with built in tolerance of +/- 25mm. In addition, Banded Glazing applied bars can create a stunning effect to suit desired interiors. All sections are available in a wide range of colours and special finishes.