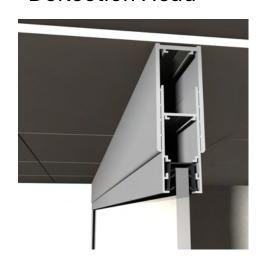

**Deflection Head** 

+/- 25mm

## System Specification

System 25 is a Single Glazed system which accommodates glass up to 14.8mm with enhanced line loading capability. This system can also integrate with all QIC Partition systems both glazed and solid. There is an optional deflection head channel with built in tolerance of +/- 25mm. In addition, Banded Glazing applied bars can create a stunning effect to suit desired interiors. All sections are available in a wide range of colours and special finishes.

H Post

35mm Head track

**Deflection Head** 

Various colours