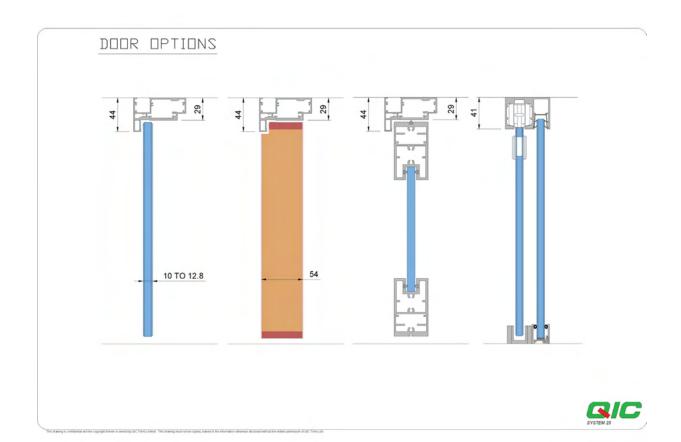

### **Door Options**

**Timber Door** Glass Door Framed Glass Door

**Glass Type Options** 

Toughened – 10/12mm Toughened Lam -12.8/14.8mm

System 25 is QIC Partitions leading single glazed system which can accommodate various glass thickness to achieve enhanced acoustic performance.

This system offers excellent acoustic performance Acoustic Lam – 10.8/12.8mm and enhanced line loading. System 25 creates a contemporary aesthetic in any environment.

Manifestations **Graphics** Switch Glass **Banded Glazing** 