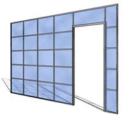

# System 25

### **Door Options**

**Timber Door** Glass Door Framed Glass Door

**Glass Type Options** 

Toughened – 10/12mm Toughened Lam -12.8/14.8mm

System 25 is QIC Partitions leading single glazed system which can accommodate various glass thickness to achieve enhanced acoustic performance.

## System Specification

System 25 is a Single Glazed system which accommodates glass up to 14.8mm with enhanced line loading capability. This system can also integrate with all QIC Partition systems both glazed and solid. There is an optional deflection head channel with built in tolerance of +/- 25mm. In addition, Banded Glazing applied bars can create a stunning effect to suit desired interiors. All sections are available in a wide range of colours and special finishes.