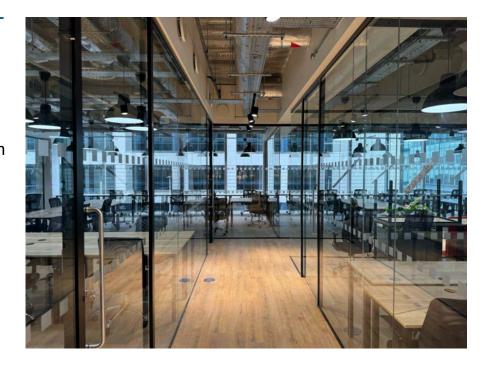

### **Door Options**

**Timber Door** Glass Door Framed Glass Door

**Glass Type Options** 

Toughened – 10/12mm Toughened Lam -12.8/14.8mm

System 25 is QIC Partitions leading single glazed system which can accommodate various glass thickness to achieve enhanced acoustic performance.

This system offers excellent acoustic performance Acoustic Lam – 10.8/12.8mm and enhanced line loading. System 25 creates a contemporary aesthetic in any environment.

Manifestations **Graphics** Switch Glass **Banded Glazing** 

## System Specification

System 25 is a Single Glazed system which accommodates glass up to 14.8mm with enhanced line loading capability. This system can also integrate with all QIC Partition systems both glazed and solid. There is an optional deflection head channel with built in tolerance of +/- 25mm. In addition, Banded Glazing applied bars can create a stunning effect to suit desired interiors. All sections are available in a wide range of colours and special finishes.