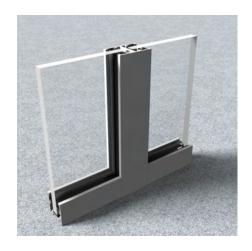

### **Door Options**

**Timber Door** Glass Door Framed Glass Door

**Glass Type Options** 

Toughened – 10/12mm Toughened Lam -12.8/14.8mm

System 25 is QIC Partitions leading single glazed system which can accommodate various glass thickness to achieve enhanced acoustic performance.

## System Specification

System 25 is a Single Glazed system which accommodates glass up to 14.8mm with enhanced line loading capability. This system can also integrate with all QIC Partition systems both glazed and solid. There is an optional deflection head channel with built in tolerance of +/- 25mm. In addition, Banded Glazing applied bars can create a stunning effect to suit desired interiors. All sections are available in a wide range of colours and special finishes.